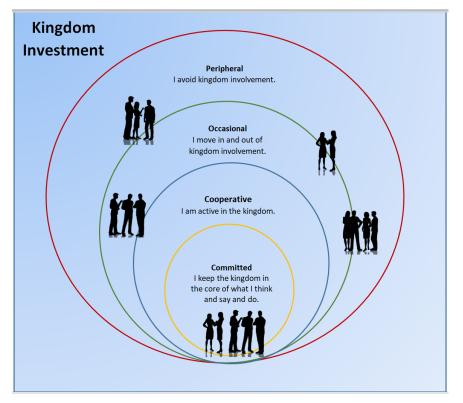

## Procedure:

• (Distribute handout: Kingdom Investment.)

- Look at this: The Kingdom Investment diagram shows levels of involvement in the kingdom. This involvement does not equal busyness. It does not equal how many jobs you have at church. What matters is the bent of your heart and will toward the kingdom.
- **Think about this** short parable as you look at the chart: The Kingdom of Heaven is like a treasure hidden in the field, which a man found and hid. In his joy he goes and sells all that he has, and buys that field. (Matthew 13:44)
- Pray about this: Which place on this chart shows where your heart for the kingdom is now?